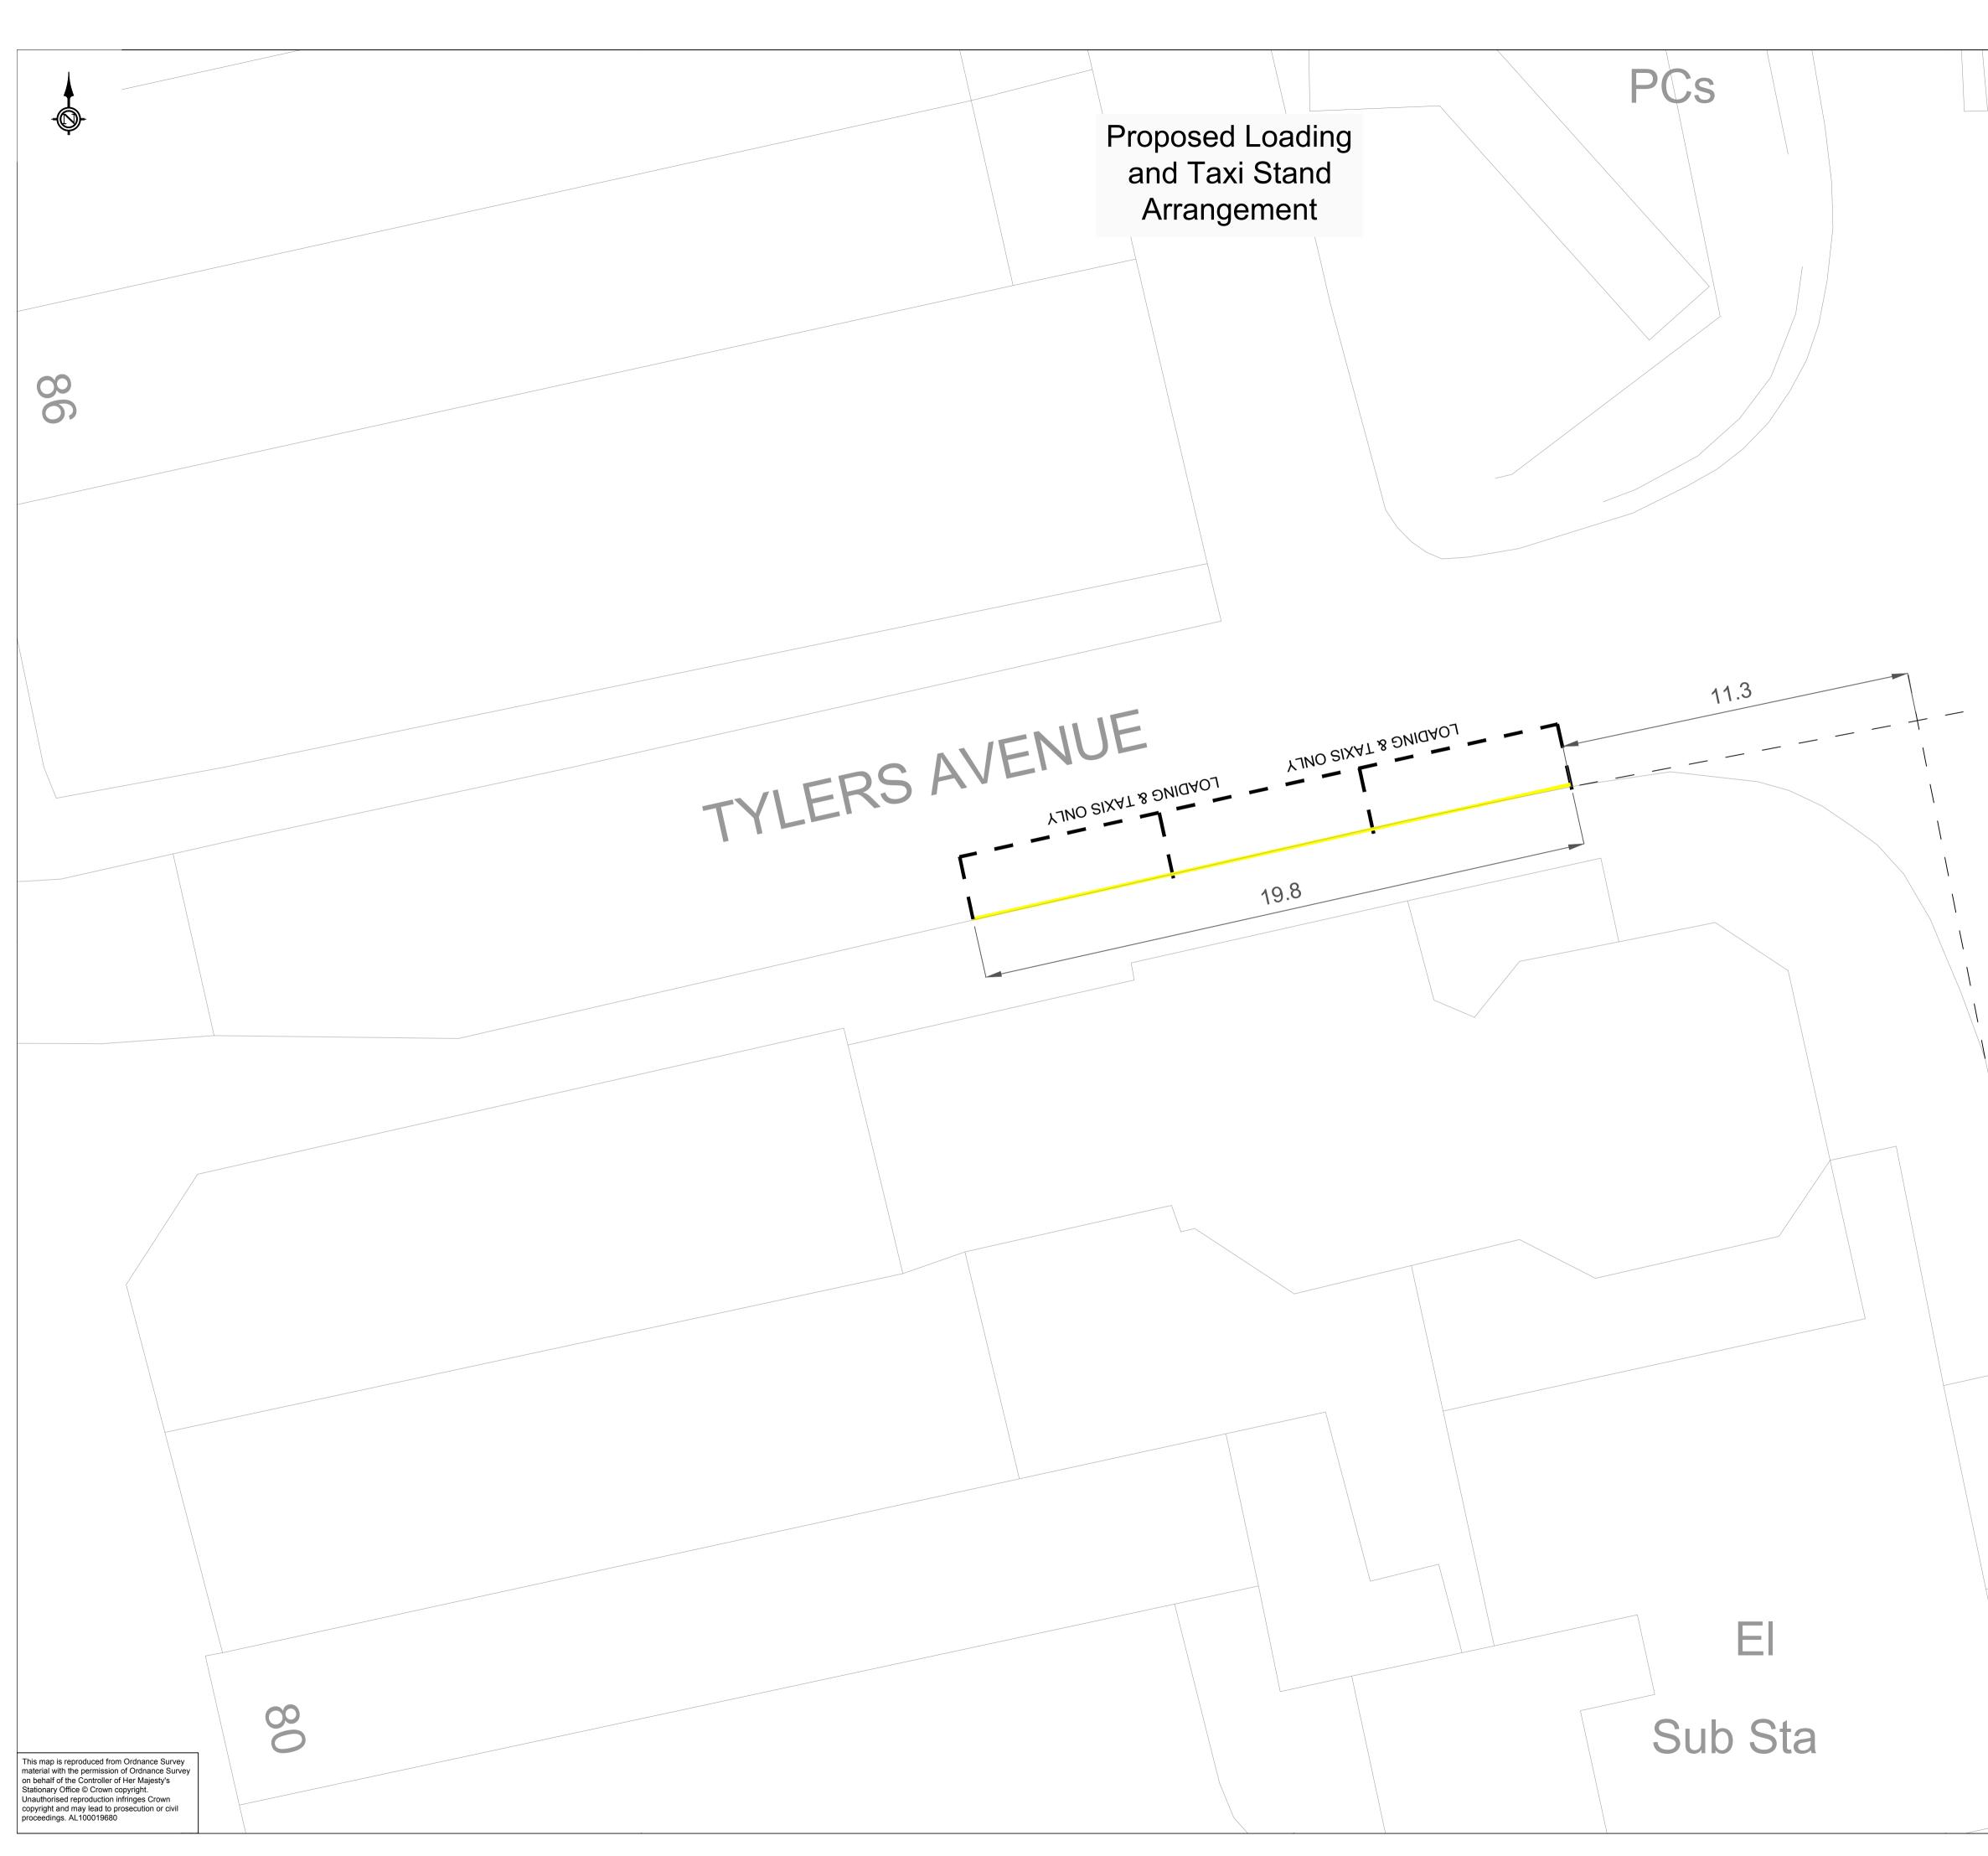

|          | Revisions       Rev     Details     Auth     Date                                                                               |           |                                                 |                 |                                |                        |
|----------|---------------------------------------------------------------------------------------------------------------------------------|-----------|-------------------------------------------------|-----------------|--------------------------------|------------------------|
|          |                                                                                                                                 |           |                                                 |                 |                                |                        |
|          |                                                                                                                                 |           |                                                 |                 |                                |                        |
|          |                                                                                                                                 |           |                                                 |                 |                                |                        |
|          |                                                                                                                                 |           |                                                 |                 |                                |                        |
|          |                                                                                                                                 |           |                                                 |                 |                                |                        |
|          |                                                                                                                                 |           |                                                 |                 |                                |                        |
|          |                                                                                                                                 |           |                                                 |                 |                                |                        |
|          |                                                                                                                                 |           |                                                 |                 |                                |                        |
| 9        |                                                                                                                                 |           |                                                 |                 |                                |                        |
| I        |                                                                                                                                 |           |                                                 |                 |                                |                        |
| Í        |                                                                                                                                 |           |                                                 |                 |                                |                        |
|          |                                                                                                                                 |           |                                                 |                 |                                |                        |
|          |                                                                                                                                 |           |                                                 |                 |                                |                        |
| R        |                                                                                                                                 | SAFE      | TY, HEALTH AI                                   | ND ENVIRC       | DNMENT                         | - AL                   |
| R        | In addition<br>Constructio                                                                                                      | on this   | nazards/risk normally<br>drawing, note the foll | associated with | the types of<br>t residual ris | f work detailed<br>sks |
| <b>Q</b> | None.<br>Maintenanc<br>None.                                                                                                    | ce/Clear  | ning                                            |                 |                                |                        |
| 0        | Use<br>None.<br>Decommiss<br>None.                                                                                              | sioning/I | Demolishing                                     |                 |                                |                        |
|          | Southend-on-Sea<br>Borough Council<br>Department<br>for Place<br>PO Box 5560, Civic Centre<br>Victoria Avenue, Southend on Sea, |           |                                                 |                 |                                |                        |
|          |                                                                                                                                 |           |                                                 |                 |                                |                        |
|          |                                                                                                                                 |           |                                                 |                 |                                |                        |
|          |                                                                                                                                 |           | SS2                                             | 6ZQ             |                                | ,                      |
|          | Project                                                                                                                         | t Title   |                                                 | RIP             |                                |                        |
|          | Drowin                                                                                                                          |           |                                                 |                 |                                |                        |
|          | Drawing Title<br>Tylers Avenue<br>Loading & Taxi Stand                                                                          |           |                                                 |                 |                                |                        |
|          |                                                                                                                                 |           | Arrang                                          | emen            | ts                             |                        |
|          | Drawn<br>Checke                                                                                                                 |           | Date<br>Date                                    | Scales @        | A1<br>:10(                     | )                      |
|          | Review<br>Approve                                                                                                               |           | Date<br>Date                                    | Revision        |                                |                        |
|          | Drawing Status Drawing Number                                                                                                   |           |                                                 |                 |                                |                        |
|          |                                                                                                                                 |           |                                                 |                 |                                |                        |
|          |                                                                                                                                 |           |                                                 |                 |                                |                        |